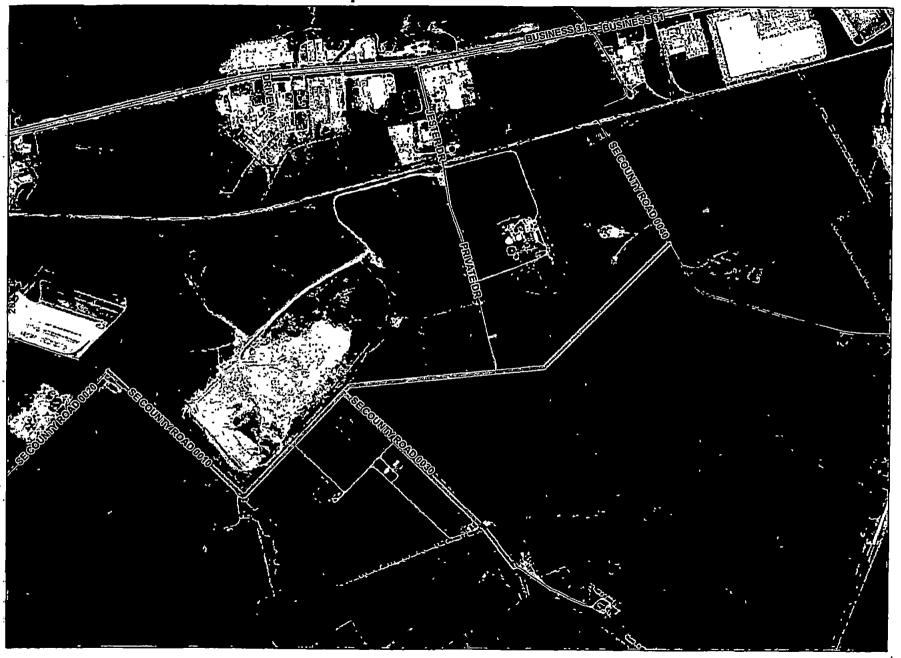

WHEREAS, on July 10, 2023, the Navarro County Commissioners Court has closed upon request S.E.C.R. 0010 said road as being the same as in the attached Exhibit "A" approximately 40, 0350 feet owned by City of Corsicana on both sides of the road. This road is to be closed, abandoned, and vacated pursuant to the terms of Chapter 251 of the Texas Transportation Code:

Now therefore, BE IT ORDERED by the Commissioners Court of Navarro County, Texas that S.E.C.R. 0010 or more specifically, portions of said road as noted above is hereby CLOSED, ABANDONED, AND VACATED.