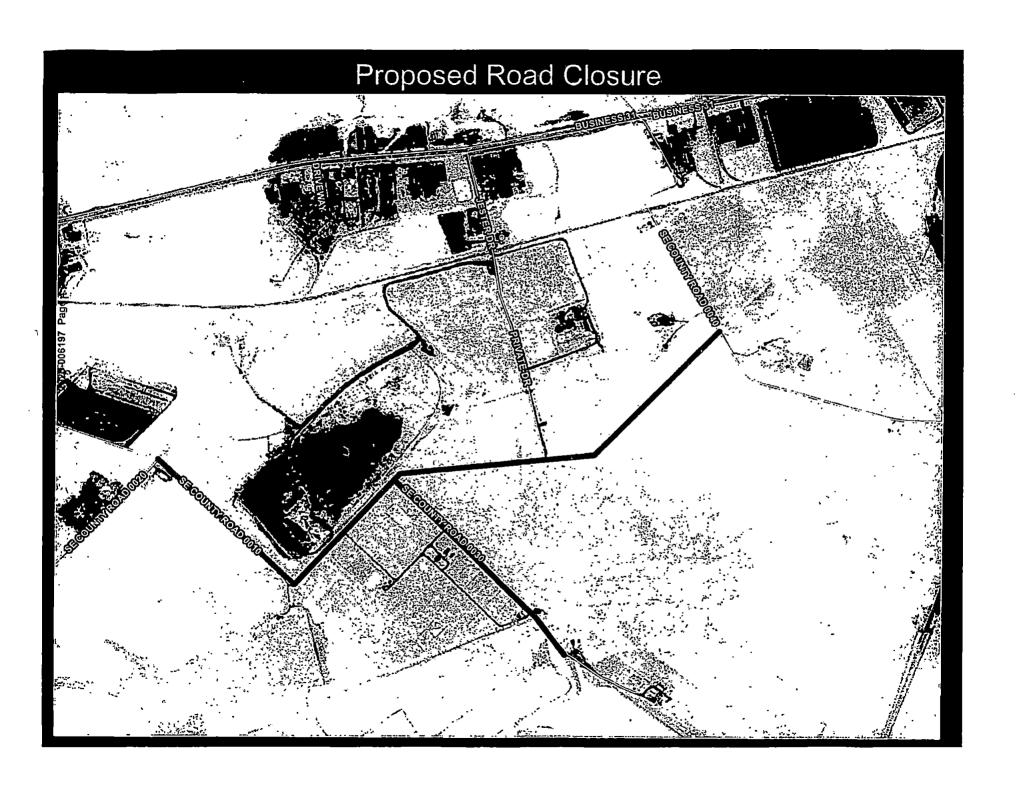

WHEREAS, on July 10, 2023, the Navarro County Commissioners Court has closed upon request S.E.C.R. 0010 said road as being the same as in the attached Exhibit "A" approximately 40, 0350 feet owned by City of Corsicana on both sides of the road. This road is to be closed, abandoned, and vacated pursuant to the terms of Chapter 251 of the Texas Transportation Code:

Now therefore, BE IT ORDERED by the Commissioners Court of Navarro County, Texas that S.E.C.R. 0010 or more specifically, portions of said road as noted above is hereby CLOSED, ABANDONED, AND VACATED.

Commissioner, Precinct 4

**Proposed Road Closure** 